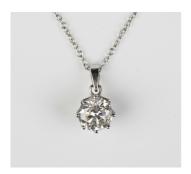

## LOT 510

A white gold and diamond single stone pendant, claw set with a circular cut diamond, length 1.2cm, diamond weight approx 0.90ct, on a white gold neckchain with a boltring clasp, detailed '750', length 41cm, with a case.

## **Condition Report**

510. The pendant is in generally good condition, though there is one small chip to the girdle. Cut: modern round brilliant. The florescence of the stone is faint. Clarity: approx I1. Colour: approx H-I. Total weight 2.1g.