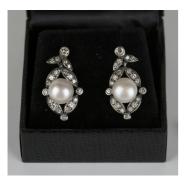

## LOT 528

A pair of silver, gold, diamond and cultured pearl pendant earrings, each mounted with a cultured pearl within a pierced surround, set with circular cut diamonds, beneath a diamond set foliate surmount, with post and butterfly fittings, detailed '750', length 2.4cm, total diamond weight approx 1.00ct, with a case.

## **Condition Report**

528. The earrings are in overall good condition. Cut: modern and brilliant cut diamonds. The florescence of the stones is strong. Clarity: SI2-I1. Weight 4.9g. The pearls are approx 8mm in diameter.