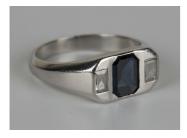

## LOT 536

A platinum, sapphire and diamond ring, mounted with a canted corner rectangular cut sapphire between rectangular cut diamond single stone sides, ring size approx P, sapphire weight approx 0.60ct, with a case.

## **Condition Report**

536. The ring is in generally good condition. Cut: mixed cut sapphire and diamonds. Colour: sapphire is a dark blue, diamonds approx H-I. The florescence of the stones is faint. Clarity: colour zoning visible in the sapphire, diamonds approx SI1. The total diamond weight approx 0.10ct. Weight 10.5g.