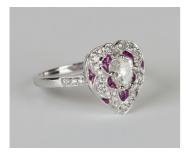

## LOT 578

An 18ct white gold, diamond and ruby heart shaped ring, claw set with the principal pear cut diamond within a surround of circular cut diamonds and variously cut rubies, between diamond set three stone shoulders, detailed '18k', ring size approx M1/2, principal diamond weight approx 0.58ct.

## **Condition Report**

578. The ring is in generally good condition. Cut: faceted pear, modern and brilliant cut diamonds and modified cut rubies. The florescence of the stones is faint. Colour: diamonds approx J-K, the rubies are deep red. Clarity: approx SI2-I1. Weight 4.1g.