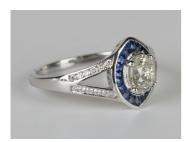

## **LOT 582**

An 18ct white gold, diamond and sapphire ring, claw set with the principal oval cut diamond within a surround of tapered cut sapphires between diamond set 'V' shaped shoulders, detailed '18k', ring size approx M1/2, principal diamond weight approx 0.60ct.

## **Condition Report**

582. The ring is in generally good condition. Cut: oval faceted, modern and brilliant cut diamonds and modified square cut sapphires. The florescence of the stones is faint. Colour: central diamond approx L-M. Clarity: I1-S2. Weight 3.3g.