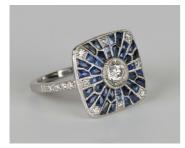

## LOT 585

A platinum, diamond and sapphire ring in a square panel shaped design, collet set with the principal circular cut diamond within a lattice effect surround, mounted with variously cut sapphires and circular cut diamonds, principal diamond weight approx 0.60ct, ring size approx N.

## **Condition Report**

585. The ring is in generally good condition. Cut: old European cut diamonds and modified rectangular cut sapphire. The florescence of the stones is faint. Colour: approx H-I. Clarity: approx SI1-SI2. The central diamond weight approx 0.60ct, total remaining diamonds approx 0.08ct, the total sapphire weight approx 0.20ct. Weight 6g.