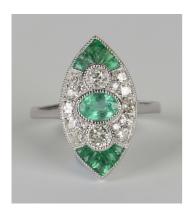

## **LOT 588**

An 18ct white gold, platinum, emerald and diamond ring of elliptical form, mounted with an oval cut emerald between two circular cut diamonds, otherwise set with smaller circular cut diamonds and tapered baguette emeralds, ring size approx L1/2, total emerald weight approx 0.60ct, total diamond weight approx 0.65ct.

## **Condition Report**

588. The ring is in generally good condition. Cut: oval faceted and modified cut emeralds and old European cut diamonds. The florescence of the stones is faint. Colour: the emeralds are a mid-green, the diamonds approx J-K. Clarity: there are faint inclusions visible in the emerald, diamonds approx SI1-SI2. Weight 3.5g.