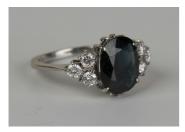

## LOT 616

An 18ct white gold ring, claw set with an oval cut sapphire between circular cut diamond set three stone sides, ring size approx L, sapphire weight approx 2.75ct, total diamond weight approx 0.50ct.

## **Condition Report**

616. In generally good condition, the sapphire has a small chip to the girdle. Cut: oval faceted sapphire, modern and brilliant cut diamonds. Colour: sapphire is a dark blue, diamonds approx G-H. The florescence of the stones is faint. Clarity: diamond approx S12-I1, the sapphire has small inclusions visible to the unaided eye. Weight 4.3g.