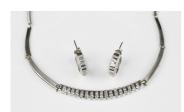

## **LOT 620**

An 18ct white gold and diamond collar necklace in an alternating matt and polished curved bar link design, the front mounted with rows of princess cut diamonds, on a snap clasp, length 46cm, total diamond weight approx 1.60ct, together with a pair of diamond set hoop shaped earrings, mounted with circular cut diamonds, with post and butterfly fittings, total diamond weight approx 2.60ct.

## **Condition Report**

620. The necklace is in generally good condition. Cut: square princess cut diamonds. The florescence of the stones is medium. Colour: approx H-I. Clarity: approx SI1-SI2 on average.

Necklace - weight 43.4g.

Earrings - weight 10.5g.

Created: Thu, 14th February 2019 14:55