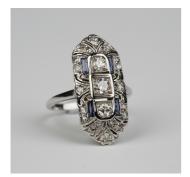

### LOT 628

A diamond and sapphire ring, mounted with the three principal circular cut diamonds within a shaped rectangular surround, set with circular and rose cut diamonds and four calibre cut sapphires, ring size approx L, total diamond weight approx 0.35ct.

#### **Condition Report**

628. Note, one of the sapphires is of a different cut than the other three. The diamonds look to be fairly clear attractive white stones. There is slight wear to the underside of the ring. Cut: old round brilliant cut diamonds. The florescence of the stones is faint. Colour: approx H-I. Clarity: approx VS2-SI1. Weight 3.4g.