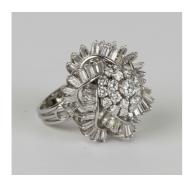

## **LOT 633**

A diamond ring in a spiral cluster design, claw set with circular cut diamonds framed by spiralling rows, set with baguette cut diamonds, ring size approx L, total diamond weight approx 2.30ct, with a case.

## **Condition Report**

633. The ring is in generally good condition. Cut: modern, brilliant and baguette cut diamonds. Colour: approx H-I. The florescence of the stones is faint to medium. Clarity: approx VS2-SI1 on average. Weight 15.9g.