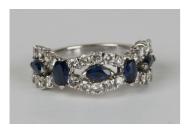

## **LOT 637**

A diamond and sapphire ring in a triple section pierced oval half-hoop design, mounted with five marquise cut sapphires and with circular cut diamonds, ring size approx O1/2, total sapphire weight approx 0.35ct, total diamond weight approx 0.90ct, with a case.

## **Condition Report**

637. The ring is in generally good condition. Cut: modern and brilliant cut diamonds and marquise cut sapphires. Colour: approx J-K. The florescence of the stones is faint. Clarity: approx SI1-SI2. Weight 5.6g.