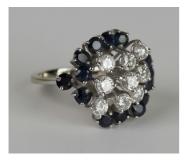

## LOT 642

A white gold, diamond and sapphire ring in an abstract cluster design, claw set with nine circular cut diamonds and two rows of seven circular cut sapphires, detailed '18ct', ring size approx K, total sapphire weight approx 1.30ct, total diamond weight approx 0.95ct, with a case.

Estimate: £500 - £700

## **Condition Report**

642. The ring is in generally good condition. Cut: modern and brilliant cut. Colour: approx H-I. The florescence of the stones is medium. Clarity: approx SI1-SI2. Weight 6.4g.

Created: Thu, 14th February 2019 15:00