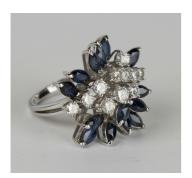

## **LOT 648**

A white gold, sapphire and diamond ring in an abstract cluster design, claw set with eleven circular cut diamonds and fourteen marquise shaped sapphires, detailed '18ct', ring size approx O, total sapphire weight approx 1.30ct, total diamond weight approx 1.10ct, with a case.

## **Condition Report**

648. The ring is in generally good condition. Cut: modern and brilliant cut diamonds and marquise cut sapphires. Colour: approx H-I. The florescence of the stones is faint. Clarity: approx SI1-SI2. Weight 9.2g.