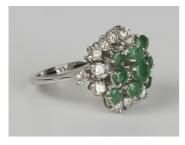

## LOT 650

A white gold, diamond and emerald ring in an abstract cluster design, claw set with nine circular cut emeralds between two rows of seven circular cut diamonds in an undulating design, detailed '18ct', ring size approx N1/2, total emerald weight approx 1.00ct, total diamond weight approx 0.90ct, with a case.

## **Condition Report**

650. The ring is in generally good condition. Cut: modern and brilliant cut. Colour: approx I-J. The florescence of the stones is faint. Clarity: approx SI1-SI2. Weight 6.6g.

Created: Thu, 14th February 2019 15:01