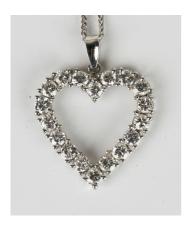

## **LOT 651**

An 18ct white gold and diamond set pendant in an open heart shaped design, mounted with circular cut diamonds, detailed '18ct', length 3cm, with an 18ct white gold neckchain on a sprung hook shaped clasp, length 51cm, total diamond weight approx 1.80ct.

## **Condition Report**

651. The pendant is in overall good condition. Cut: modern and brilliant cut diamonds. Colour: approx H-I. The florescence of the stones is medium. Clarity: approx SI1-SI2. Heart - weight 4.2g. Chain - weight 3.6g. No maker's mark.