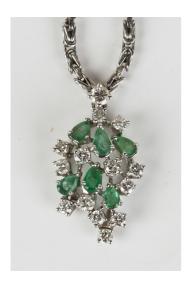

## **LOT 654**

A white gold, emerald and diamond pendant in a drop shaped design, claw set with six pear shaped emeralds and fourteen circular cut diamonds, detailed 'ct18', length 2.5cm, total diamond weight approx 0.60ct, total emerald weight approx 0.25ct, on a Byzantine link neckchain with a cylindrical clasp, length 43cm.

## **Condition Report**

654. The pendant is in overall good condition. Cut: modern and brilliant cut diamonds and pear faceted emeralds. Colour: approx H-I. The florescence of the stones is faint. Clarity: approx SI2-I1. Weight 19.7g.