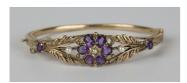

## **LOT 705**

A 9ct gold, amethyst and cultured pearl set oval hinged bangle, the front with an amethyst and half-pearl set flowerhead cluster between foliate pierced sides, London 1977, inside width 5.5cm.

## **Condition Report**

705. The bangle is a reproduction of an Edwardian design. The amethysts are of medium colour saturation. The two cultured pearls have attractive silvery lustre. The quality of cast decoration to the leaves is a little crude. The central seed pearl has a hairline crack. Weight 17.2g.