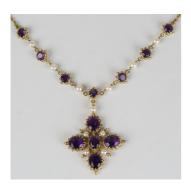

## **LOT 706**

A 9ct gold, amethyst and cultured pearl pendant necklace, the pendant in a cruciform design, mounted with five oval cut amethysts, length 5.5cm, the necklace mounted with circular cut amethysts alternating with cultured pearls, on a boltring clasp, detailed '9ct', length 47.5cm, total amethyst weight approx 21.50ct.

## **Condition Report**

706. The amethysts are of medium to dark colour saturation. There is slight unevenness of colour and most have a few visible internal inclusions. The piece is in overall good condition. Indistinct hallmark is possibly Birmingham 1975, although the date letter 'a' is very indistinct, maker's mark D&F. Total weight 30g.