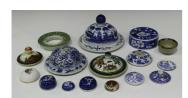

## **LOT 1047**

A Chinese blue and white export porcelain domed cover, 18th century, painted with a coastal landscape, diameter 17cm (chip to rim), together with a collection of other mostly Chinese porcelain covers, 18th century and later (some faults), a famille rose stand and a small pottery bowl.

## **Condition Report**

1047. Blue and white domed cover - chip to underside of rim, otherwise good condition.

Blue and white domed cover - missing finial and chip to rim.

Blue and white cylindrical cover - good condition.

famille verte cover - good condition.

All other pieces in good condition.

Created: Tue, 19th February 2019 13:56