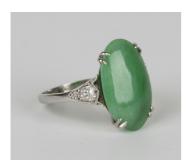

## **LOT 510**

A platinum, 18ct white gold, jade and diamond ring, claw set with an oval jade between diamond set single stone shoulders, detailed '18ct Plat', ring size approx M1/2.

Estimate: £500 - £700

## **Condition Report**

510. Ring in overall good clean condition. Typical light surface abrasions to jade, but no significant wear or damage. Mount also in good condition with only typical light wear and scratches. Dimensions of stone approx  $1.7 \, \text{cm} \times 0.3 \, \text{cm}$ . Weight 3.6g.