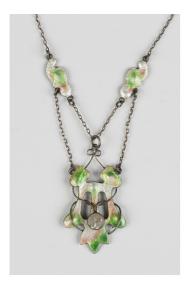

## **LOT 4110**

An Art Nouveau style silver, blister pearl set and enamelled pendant necklace, the openwork cartouche shaped design enamelled in lime green and pale pink and with trailing wirework, the neckchain with similarly enamelled panels, detailed 'Sterling Silver' to reverse, height of principal pendant 3.8cm.

## **Condition Report**

4110. One tiny nick to the edge of the enamel of principal pendant, otherwise in good condition.

Created: Wed, 13th March 2019 11:31