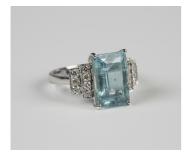

#### LOT 530

A 14ct white gold, aquamarine and diamond ring, claw set with an emerald cut aquamarine between diamond set graduated seven stone sides, detailed '585', ring size approx N, aquamarine weight approx 4.25ct, total diamond weight approx 0.35ct.

### **Condition Report**

530. The ring is in generally good condition. Cut: emerald cut aquamarine with modern and brilliant cut diamonds. The florescence of the stones is strong. Colour: the aquamarine is an attractive light blue, the diamonds are approx H-I. Clarity: the aquamarine has faint inclusions visible with the unaided eye. Aquamarine has some typical light surface scratches but only really noticeable under magnification. The aquamarine is a nice colour and diamonds are bright, white and sparkly.

Aquamarine dimensions approx 1.3 cm x 0.9 cm x 0.5 cm. Weight 4.9g.

Created: Thu, 14th March 2019 15:54