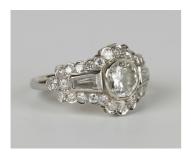

## **LOT 522**

A platinum and diamond ring, collet set with the principal circular cut diamond between single stone tapering baguette cut diamond sides within a shaped surround, mounted with circular cut diamonds, detailed 'Plat', ring size approx M, total diamond weight approx 2.20ct, with a case.

## **Condition Report**

522. The ring is in generally good condition. Cut: modern and brilliant cut as well as trapeze cut and old mixed cut diamonds. The florescence of the stones is faint on average. Colour: approx H-I. Clarity: approx SI1-SI2. Weight 4.8g. Centre stone is approx 1ct.