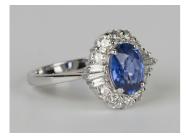

## LOT 524

An 18ct white gold, sapphire and diamond cluster ring, claw set with an oval cut sapphire within a surround of tapered baguette cut diamonds and circular cut diamonds, detailed '750', ring size approx M, sapphire weight approx 2.00ct, total diamond weight approx 0.84ct.

## **Condition Report**

524. The ring is in generally good condition. Cut: oval faceted cut sapphires, with modern and brilliant cut and trapeze cut diamonds. The florescence of the stones is strong. Colour: the sapphire is a deep blue with purples tones, the diamonds are approx G-H. Clarity: the sapphire has faint inclusions visible to the unaided eye, the diamonds are approx SI2-I1. Weight 3.9g.