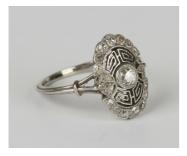

## LOT 600

A diamond ring in an oval panel shaped design, mounted with the principal cushion shaped diamond within a geometric pierced surround with an outer border of graduated cushion shaped diamonds and diamond set foliate shoulders, ring size approx P1/2, total diamond weight approx 0.35ct, with a case.

## **Condition Report**

600. The ring is in generally good condition. Cut: old European cut diamonds. The florescence of the stones is faint. Colour: approx H-I. Clarity: approx SI2-I1. Weight 3.9g.

Created: Thu, 14th March 2019 15:51