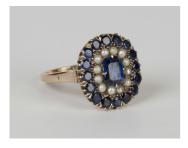

## LOT 620

A gold, sapphire and seed pearl set cluster ring, mounted with the principal sapphire within a seed pearl surround and an outer border of circular cut sapphires, ring size approx O1/2, total sapphire weight approx 1.20ct.

## **Condition Report**

620. The ring is in generally good condition. Cut: an emerald cut sapphire to the centre, the surrounding sapphires are modern and brilliant cut. Colour: the sapphires are a deep blue. Clarity: the sapphires are clear to the unaided eye. Weight 5.8g.