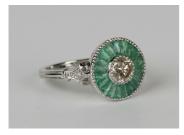

## LOT 534

A platinum, diamond and emerald ring, collet set with the principal circular cut diamond within a surround of tapered baguette cut emeralds, between diamond set single stone fleur-de-lis shoulders, ring size approx M1/2, principal diamond weight approx 0.50ct, total emerald weight approx 0.50ct.

## **Condition Report**

534. The ring is in generally good condition. Cut: modern and brilliant cut diamond with trapeze cut emeralds. The florescence of the stones is strong. Colour: tinted yellow diamond. Clarity: approx I1-I2. Weight 4.8g.