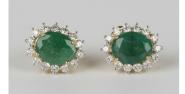

## LOT 545

A pair of 18ct gold, emerald and diamond earrings, each claw set with an oval cut emerald within a surround of circular cut diamonds, with post and butterfly fittings, detailed '750', total emerald weight approx 4.75ct, total diamond weight approx 1.05ct.

## **Condition Report**

545. The earrings are in generally good condition. Cut: oval faceted cut emeralds with medium and brilliant cut diamonds. The florescence of the stones is medium to strong. Colour: the diamonds are bright, white and sparkling. Clarity: the emeralds have typical inclusions visible to the unaided eye. Weight 7.4g.