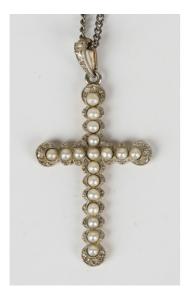

## **LOT 554**

An early 20th century rose cut diamond and seed pearl pendant cross, mounted with a central row of seed pearls bordered by rose cut diamonds, length 4cm, with a neckchain.

Estimate: £180 - £220

## **Condition Report**

554. Pendant cross – is of good quality, however it is extremely dirty and would benefit from careful professional cleaning. It is currently almost impossible to examine the diamonds to establish any detail of quality. Neckchain – looks to be marked 'A74' and appears to be silver but there are no marks to confirm this, the neckchain is in association with the cross.