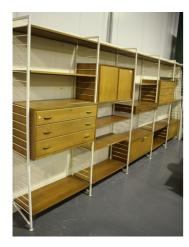

## **LOT 4182**

A series of modular Ladderex units with white painted metal supports, veneered shelves, teak cabinets and drawers.

Estimate: £200 - £400

## **Condition Report**

4182. There are 11 upright supports that are 200cm high. There is also one support that is 132cm high, plus two later sections of the same height. The majority of the units and shelves are 89cm wide. There is one chest unit that is 59cm wide, also a selection of shelves of various widths. Light scuffs and surface scratches overall but no obvious rust to surface.