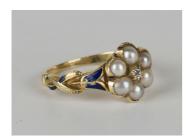

## **LOT 503**

A Victorian gold, diamond, half-pearl and blue enamelled ring, mounted with a small cushion shaped diamond within a surround of six half-pearls between blue enamelled shoulders, ring size approx L, with a case.

## **Condition Report**

503. Typical wear and surface abrasions to gold, but no significant damage or repairs. Numerous areas of loss to blue enamelled sections (approx 1/2 of enamel). Some minor glue residue around edges of a few pearls where they have been re-secured, apparent under magnification.