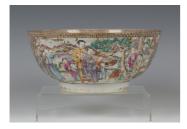

## LOT 1090

A Chinese famille rose export porcelain punchbowl, Qianlong period, the exterior finely painted with opposing figural panels within gilt scroll framing, on a cell diaper ground, diameter 26.2cm, height 11.5cm (faint hairline to rim).

## **Condition Report**

1090. There is a faint 6.5cm hairline crack to the rim. Some typical wear to gilt particularly around the inner rim, and worse around the foot. Some wear to enamels on interior. Otherwise the bowl is in good condition with nice quality decoration and good vibrant colours.