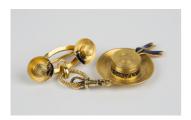

## **LOT 504**

A gold and blue enamelled brooch with detachable pendant, the locket backed pendant designed as a naval hat, detailed to the blue enamelled tally 'H.M.S. Sandfly', the top fitted with a swivel connecting to a brooch formed as two smaller naval hats, both detailed to the blue enamelled tallies 'H.M.S. Sandfly', length 6.7cm.

## **Condition Report**

504. There is some damage to the blue enamel of the cap tally. The glazed locket section is in good condition. There is also one or two small chips and blemishes to the enamel of the top two smaller tallies. Weight 12.5g.