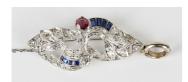

## **LOT 505**

A diamond, sapphire and ruby pendant brooch in a pierced openwork and foliate scroll design, length 6cm, total diamond weight approx 0.60ct, total sapphire weight approx 0.25ct, ruby weight approx 0.25ct.

## **Condition Report**

505. The brooch is in generally good condition. Cut: old European cut, old mixed and baguette cut. The florescence of the stones is faint on average. Colour: the diamonds vary from H-L. Clarity: approx SI1-SI2. Weight 14g.