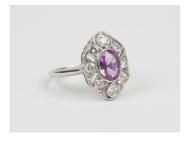

## LOT 510

An 18ct white gold, pink sapphire and diamond ring, collet set with the oval cut pink sapphire within a pierced surround, mounted with circular cut diamonds, detailed '18ct', ring size approx N, pink sapphire weight approx 0.85ct, total diamond weight approx 0.40ct.

## **Condition Report**

510. The ring is in generally good condition. Cut: oval faceted pink sapphire with modern round brilliant cut diamonds. The florescence of the stones is strong on average. Colour: the pink sapphire is a light red with pink tones. Clarity: approx SI2-I1. Weight 4g.