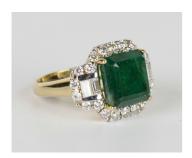

## **LOT 520**

An 18ct gold, emerald and diamond ring, claw set with a square cut emerald between baguette cut two stone sides within a surround of circular cut diamonds, ring size approx L, emerald weight approx 4.70ct, total diamond weight approx 0.85ct.

## **Condition Report**

520. The ring is in overall good condition. Cut: step cut emerald with modern round brilliant cut and baguette cut diamonds. The florescence of the stones is faint on average. Colour: the diamonds are bright, white and sparkling, the emerald is a deep green. Clarity: there are natural inclusions in the emerald under magnification. Weight 6g.