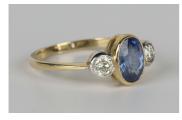

## LOT 568

An 18ct gold, sapphire and diamond ring, collet set with an oval cut sapphire between circular cut diamond set single stone sides, detailed '18ct', ring size approx P, sapphire weight approx 1.00ct, total diamond weight approx 0.20ct, with a case.

## **Condition Report**

568. The ring is in generally good condition. Cut: oval faceted sapphire with modern round brilliant cut diamonds. The florescence of the stones is strong. Colour: the sapphire is a mid-range blue, the diamonds are tinted yellow. Clarity: there are minute inclusions visible in the sapphire under magnification, diamonds are approx SI1-S12. Weight 3.2g.