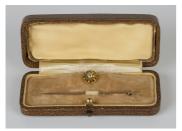

## LOT 613

A 15ct gold and diamond circular stud, mounted with a circular cut diamond in a star shaped setting within a beaded border, detailed '15ct', diameter 9mm, with an alternative stick pin attachment with screw fitting, cased.

## **Condition Report**

613. The stud is in generally good condition, retaining the original gold bloom finish. Cut: old European cut diamond. The florescence of the stone is faint. Colour: approx G-H. Clarity: approx S12-I1. The case interior has been relied to the lid. Stud - weight 1.4g.