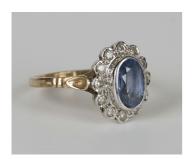

## **LOT 513**

A 9ct gold, sapphire and diamond oval cluster ring, mounted with the oval cut sapphire within a surround of twelve circular cut diamonds, ring size approx N.

Estimate: £100 - £150

## **Condition Report**

513. Generally good condition. Typical light surface wear and abrasions. No significant damage or repair. Hallmark London 1983. Diameter of ring head - see additional information

## **Addition Information**

513. Natural sapphire. Ring head 1.5cm x 1.1cm x 0.5cm depth.

Created: Tue, 16th April 2019 12:46