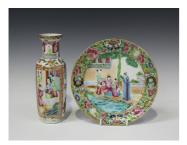

## LOT 1099

A Chinese Canton famille rose porcelain plate, mid-19th century, the centre enamelled with a figural scene within a rim of flowers, fruit and butterflies, diameter 19.5cm, together with a Chinese Canton famille rose vase, mid-19th century, painted with opposing figural panels within gilt keyfret framing, height 20cm.