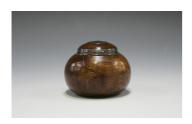

## **LOT 2512**

A late 18th century burr elm circular snuff box, the white metal mounted coquilla nut hinged lid applied with a white metal boss, engraved with initials 'JL 4X', diameter 7cm. Provenance: Toovey's, The Polly de Courcy-Ireland Treen Collection, 20th September 2006, Lot 527.