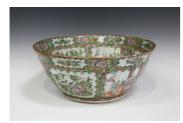

## LOT 1085

A Chinese famille rose export porcelain circular punch bowl, Qianlong period, the exterior enamelled with floral bouquets and scattered sprigs beneath a border of bamboo hung with fabric festoons and foliate scrolls pendant with flowers, the interior with a central floral bouquet beneath a floral festoon, diameter 28.8cm (cracked), together with a Chinese Canton famille rose porcelain punch bowl, late 19th century, typically decorated with figures, birds and flowers, diameter 39.5cm (rivet repaired).

## **Condition Report**

1085. Qianlong bowl - crack to rim and minor wear to enamels. Canton bowl - heavily restored and rivet repaired.

Created: Thu, 18th April 2019 09:33