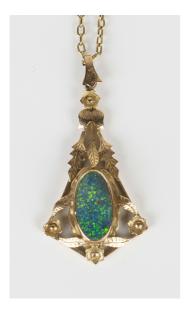

## **LOT 524**

A gold and oval opal doublet pendant in a floral and foliate openwork design, detailed '9ct', length 4cm, with a 9ct gold neckchain on a cylindrical clasp, length 42cm.

Estimate: £70 - £100

## **Condition Report**

524. Generally good condition, no significant damage or repairs. Typical light surface wear and scratches you would expect commensurate with age. Slight surface abrasions to opal and under a x10 magnification loupe you can see a couple of very small surface reaching inclusions to the stone but not obviously apparent to the naked eye. Chain is good and clasp in good order.