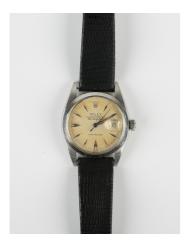

## LOT 1015

A Rolex Oyster Perpetual Air-King-Date steel cased gentleman's wristwatch, the signed silvered dial with tapered silvered hour indicators, Rolex crown at 12 o'clock, centre seconds, date-of-themonth aperture and detailed 'Super Precision', Rolex crown to winding button, the milled screw case back numbered between the lugs '515196' and '5700', case diameter 3.5cm, the black leather strap fitted with a Rolex steel buckle, with a Rolex green case.

## **Condition Report**

1015. Dial is a little discoloured and 'spotty' as you can see in our website images using close-up feature. Glass is quite scratched. Typical light wear and scratches to case and a few minor nicks, but no dents or pitting. Winds smoothly and is currently in good working order however please be aware we give no guarantees to working order or reliability of any clock or watch. Hands and date setting adjust smoothly.