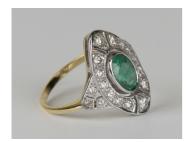

## **LOT 520**

An 18ct gold, emerald and diamond ring, collet set with an oval cut emerald within an openwork oval surround, mounted with circular cut diamonds, between diamond set 'V' shaped shoulders, detailed '18ct', ring size approx N1/2, emerald weight approx 1.00ct, total diamond weight approx 0.85ct, with a case.

## **Condition Report**

520. The ring is in generally good condition. Cut: oval faceted cut emerald surrounded by modern round brilliant cut diamonds. The florescence of the stones is strong. Colour: the emerald is a light green, the diamonds are approx H-I on average. Clarity: the emerald has typical inclusions visible to the unaided eye, the diamonds are approx SI2-I1 on average.