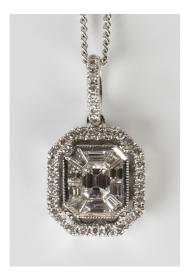

## LOT 572

An 18ct white gold and diamond pendant, the centre mounted with variously cut diamonds in a canted corner square setting within an openwork surround of circular cut diamonds with a diamond set suspension loop, length 4.1cm, total diamond weight approx 1.20ct, on an 18ct white gold neckchain, length 40cm, with a case.

## **Condition Report**

572. The pendant is in generally good condition. Cut: emerald, tapered baguette and modern round brilliant cut diamonds. The florescence of the stones is strong. Colour: approx H-I. Clarity: approx VS2-SI1.