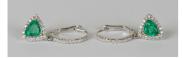

## LOT 585

A pair of 18ct white gold, emerald and diamond pendant earrings, each drop mounted with a curved triangular cut emerald within a surround of circular cut diamonds with a diamond set curved top, with folding fittings, length 2.5cm, total emerald weight approx 1.00ct, total diamond weight approx 0.40ct.

## **Condition Report**

585. The earrings are in generally good condition, essentially as new. Cut: trapeze cut emeralds and modern round brilliant cut diamonds. The florescence of the stones is faint. Colour: the emeralds are a vivid green. Clarity: there are visible inclusions in the emeralds under magnification. Modern hallmarks with maker's mark 'JMS'.