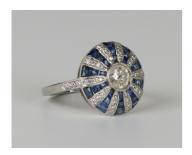

## **LOT 588**

A platinum, sapphire and diamond circular cluster ring, collet set with the principal circular cut diamond within a radiating surround, mounted with alternating bands of circular cut diamonds and calibre cut sapphires, ring size approx N, total diamond weight approx 1.00ct, total sapphire weight approx 0.40ct.

## **Condition Report**

588. The ring is in generally good condition. Cut: modern round brilliant cut diamonds, modified square cut sapphires. The florescence of the stones is strong. Colour: approx I-J. Clarity: approx I1-I2.