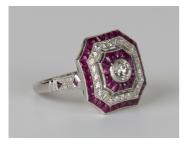

## LOT 622

A platinum, diamond and ruby ring, collet set with the principal circular cut diamond in a cut cornered square shaped setting, mounted with two rows of variously cut rubies alternating with a row of circular cut diamonds, ring size approx M1/2, total diamond weight approx 0.50ct, total ruby weight approx 0.25ct.

## **Condition Report**

622. The ring is in generally good condition. Cut: modern round brilliant cut and old mixed cut diamonds, modified square cut rubies. The florescence of the stones is strong. Colour: approx J-K. Clarity: approx I1.